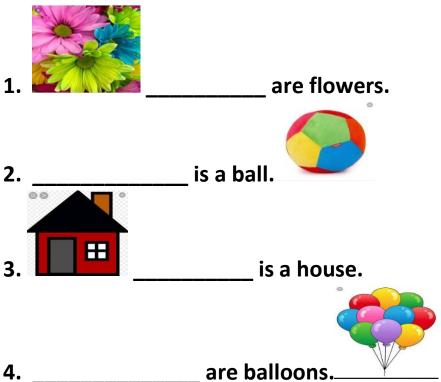

## FILL IN THE BLANKS USING THIS/THAT/THESE/THOSE.

#### KINDLY REFER TO THE ANSWERS GIVEN BELOW:

- 1. THESE
- **2.THAT**
- 3. THIS
- 4.THOSE